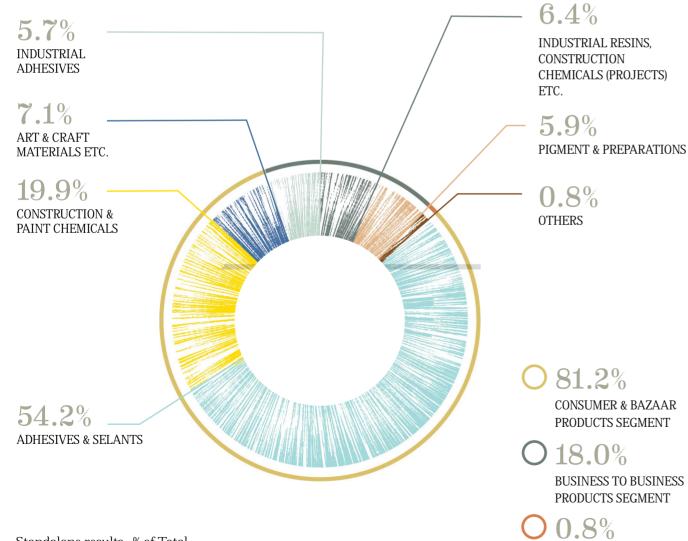

Standalone results - % of Total Sales from FY 2020-21

#### CONSUMER & BAZAAR

Branded Consumer & Bazaar segment contributed

## 81.2%

of the sales of the Company and declined by 0.3% with volume and mix declining by 0.2%

Adhesives & Sealants category includes adhesives, sealants and tapes. This category contributed

54.2% of the sales of the Company and grew by

1.2%

1.7%

contributed

Construction and Paint Chemicals contributed

19.9% of the sales of the Company and grew by

Art & Cra Materials etc.

7.1% of the sales of the Company and declined by 14.1%

81.2%

**CONSUMER & BAZAAR** PRODUCTS SEGMENT

18.0% BUSINESS TO BUSINESS PRODUCTS SEGMENT

0.8%OTHERS

18.0% of the sales of the Company and

contributed

Industrial Adhesives includes adhesives used in packaging, footwear, cigare e, automotive industry and joinery. This category contributed

5.7% of the sales of the Company and declined by 8.1%

Industrial Resins, Construction Chemicals (Projects) etc. contributed

6.4% of the sales of the Company and declined by 3.1%

**Pigments and Preparations** contributed 5.9%

of the sales of the Company and declined by 5.5%